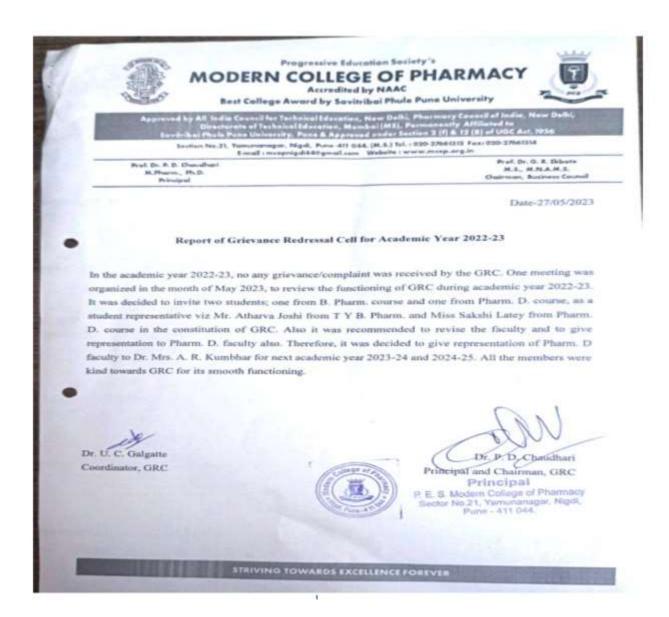

# Minutes of meeting of Grievance Redressal Cell 2022-23

Date: 22/05/2023

#### MINUTES OF THE MEETING NO.1/2022-23

A meeting of the grievance redressal cell is convened on 22/05/2023 in board room 1) To review the functioning of Grievance Redressal Cell for 2022-23 and 2) To revise constitution of Grievance Redressal Cell for 2023-24 onwards. Following members of grievance redressal cell were gathered in board room at 3.00 pm.

At the outset Dr. U. C. Galgatte, coordinator of grievance redressal cell, welcomed all the members. The agenda was discussed among the members.

## Agenda 1: To review the functioning of Grievance Redressal Cell for 2022-23

Minutes of Meeting: Dr. U. C. Galgatte, coordinator, reviewed the functioning of GRC in the year 2022-23. There were no any grievance/compliant raised by stakeholder. No any complaint found in the grievance box. Also no any grievance/complaint was received through email or online portal of ERP software. Therefore, zero complaints were noted.

#### Agenda 2: To revise constitution of Grievance Redressal Cell for 2023-24 onwards.

Minutes of Meeting: Dr. U. C. Galgatte, reviewed the latest constitution. He suggested to revise the constitution for coming two years. After discussion among the faculty members, it was decided to invite two students; one from B. Pharm. course and one from Pharm. D. course, as a student representative. Dr. P. D. Chaudhari directed Dr. U. C. Galgatte to follow the same. Dr. B. P. Pimple advised the names of two students viz Mr. Atharva Joshi from T Y B. Pharm. and Miss Sakshi Latey from Pharm. D. course. Dr. A. A. Phatak and Dr Ms S. B. Jadhav recommended to revise the faculty and to give representation to Pharm. D. faculty also. Dr. P. D. Chaudhari indersed the same and it was decided to give representation of Pharm. D faculty to Dr. Mrs. A. R. Kumbhar. These changes will be applicable for next scademic year 2023-24 and 2024-25.

Principal

S Modem Steps of Pharmac No 21, Varrananagas, Nogal, Phara J 411 064

STRIVING TOWARDS EXCELLENCE FOREVER

2

3