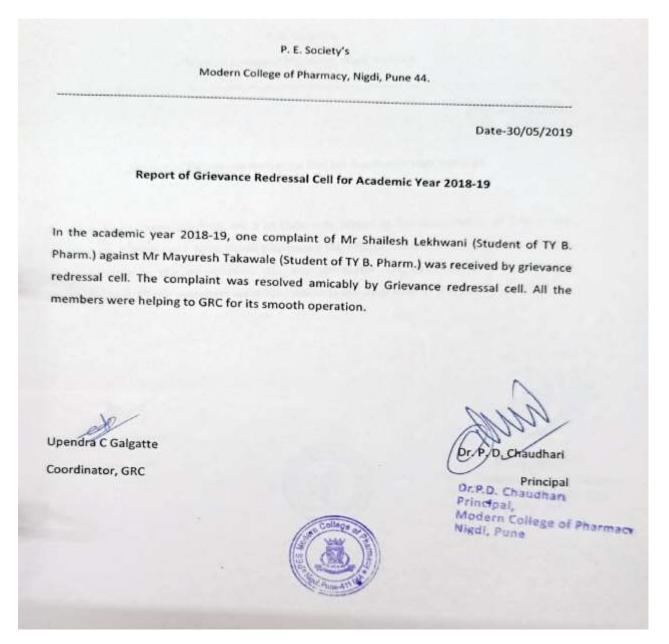

, one complaint against Miss Rachita Ranasubhe and Miss Esha Patel of S. Y. Pharm. D was received by Grievance redressal cell of the college. The complaint was raised by Deenanath Mangeshkar Hospital, Erandawane, Pune on 9th March 2020 regarding inappropriate behaviour & indiscipline in campus of Deenanath Mangeshkar Hospital. The complaint was resolved amicably by Grievance redressal cell and the information about action taken was communicated to Deenanath Mangeshkar Hospital. All the members were generous towards GRC for its smooth function.

Thanking you.

Dr. Upendra C Galgatte

Coordinator, GRC



Dr. P. D. Chaudhari

Principal Principal

P. E. S. Modern College of Pharmacy Sector No.21, Yamunanagar, Nigdi, Pune - 411 044.





# **Annual report of Grievance Redressal Cell 2018-19**







# **Annual report of Anti-Ragging Cell 2022-23**

| Progressive Education Society's            |
|--------------------------------------------|
| Modern college of Pharmacy, Nigdi, Pune-44 |
| <br>                                       |
| Anti-Dagging cell                          |

Anti-Ragging cell

Academic Year 2022-23

Date: 27/05/2023

#### ANNUAL REPORT FOR ANTI-RAGGING CELL

Anti-Ragging Committee is constituted as per the guideline AICTE notification issued by dated 01/07/2009 and UGC Regulations on Curbing the Menace of Ragging in Higher Educational Institutions, 2009" ref no. F,1-16/2007 (CPP -II) dated 17/06 /2009 the college has constituted anti-ragging cell to curb the act of ragging in the college. Following meeting was conducted to observe the ragging cases in colle