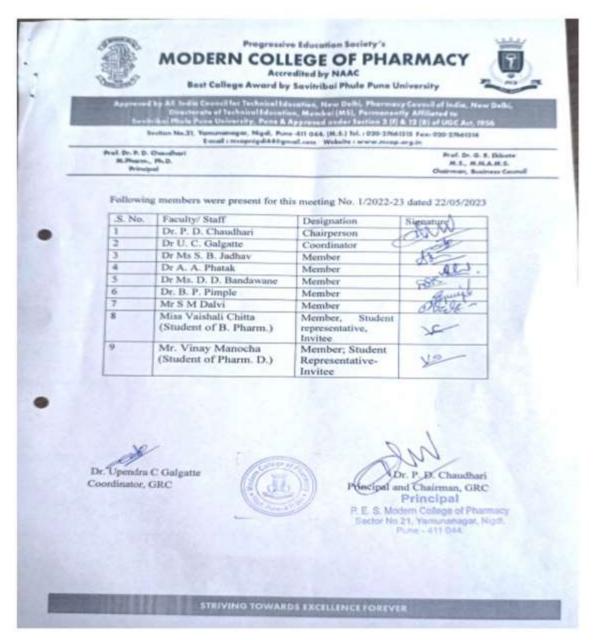

# Minutes of meeting of Grievance Redressal Cell 2022-23

## Criteria 5: Student support and progression

Progressive Education Society's

## MODERN COLLEGE OF PHARMACY

Accredited by NAAC

Best College Award by Savitribai Phule Pune University

Approved by All India Council for Technical Education, New Delhi, Phormosy Council of India, New Delhi, Directorals of Technical Education, Manchol (MS), Particle of Affiliated to Sevention Pholo Para University, Pows & Approved under Settion 2 (I) & 12 (8) of USC Act, 1956.

Section No.21, Yamunanager, Nigel, Pune-411 044, [M.S.] Tel.: 020-2561315 Fax: 020-2566334 E-mail : m:repringdi640/gmail.com Wakeite : www.mcop.org.in

Prof. Dr. P. D. Cheushuri M.Pharm., Ph.D. Principal Prof. Dr. G. R. Ekbate M. S., M.N.A.M.S. Chairman, Evainess Counci

Date: 22/05/2023

#### MINUTES OF THE MEETING NO.1/2022-23

A meeting of the grievance redressal cell is convened on 22/05/2023 in board room 1) To review the functioning of Grievance Redressal Cell for 2022-23 and 2) To revise constitution of Grievance Redressal Cell for 2023-24 onwards. Following members of grievance redressal cell were gathered in board room at 3.00 pm.

At the outset Dr. U. C. Galgatte, coordinator of grievance redressal cell, welcomed all the members. The agenda was discussed among the members.

## Agenda 1: To review the functioning of Grievance Redressal Cell for 2022-23

Minutes of Meeting: Dr. U. C. Galgatte, coordinator, reviewed the functioning of GRC in the year 2022-23. There were no any grievance/compliant raised by stakeholder. No any complaint found in the grievance box. Also no any grievance/complaint was received through email or online portal of ERP software. Therefore, zero complaints were noted.

#### Agenda 2: To revise constitution of Grievance Redressal Cell for 2023-24 onwards.

Minutes of Meeting: Dr. U. C. Galgatte, reviewed the latest constitution. He suggested to revise the constitution for coming two years. After discussion among the faculty members, it was decided to invite two students; one from B. Pharm. course and one from Pharm. D. course, as a student representative. Dr. P. D. Chaudhari directed Dr. U. C. Galgatte to follow the same. Dr. B. P. Pimple advised the names of two students viz Mr. Atharva Joshi from T Y B. Pharm. and Miss Sakshi Latey from Pharm. D. course. Dr. A. A. Phatak and Dr Ms S. B. Jadhav recommended to revise the faculty and to give representation to Pharm. D. faculty also. Dr. P. D. Chaudhari indersed the same and it was decided to give representation of Pharm. D faculty to Dr. Mrs. A. R. Kumbhar. These changes will be applicable for next scademic year 2023-24 and 2024-25.

Principal

S Modem Steps of Pharmac No 21, Varrananagas, Nogal, Phara J 411 064

STRIVING TOWARDS EXCELLENCE FOREVER

2

3

Following members were present for this meeting.

| S. No. | Faculty/ Staff         | Designation                                   | Signature |
|--------|------------------------|-----------------------------------------------|-----------|
| 1      | Dr. P. D. Chaudhari    | Chairperson                                   | anni -    |
| 2      | Dr U. C. Galgatte      | Coordinator                                   | 000       |
| 3      | Dr Ms S. B. Jadhav     | Member                                        | 8         |
| 4      | Dr A. A. Phatak        | Member                                        | WAR       |
| 5      | Dr Ms. D. D. Bandawane | Member                                        | 985       |
| 6      | Dr. B. P. Pimple       | Member                                        | Mary .    |
| 7      | Mr S M Dalvi           | Member                                        | water -   |
| 8      | Miss Vaishali Chitta   | Member, Student<br>representative,<br>Invitee | ×         |