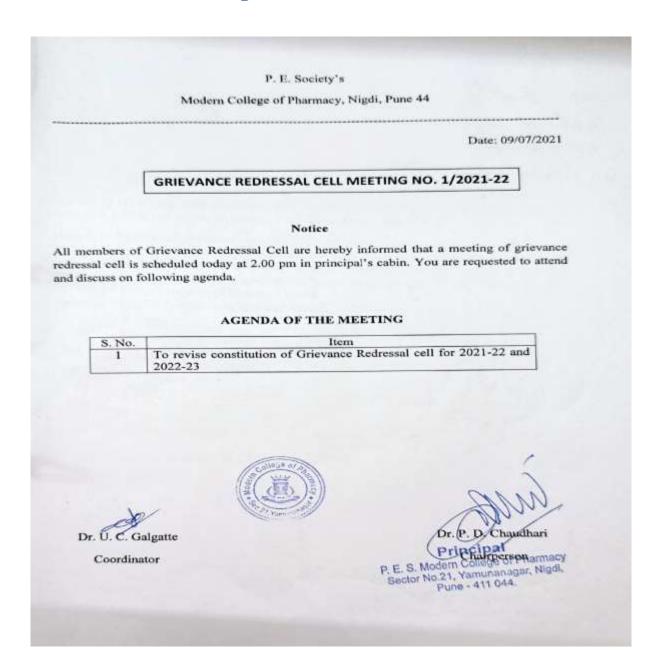

# Minutes of meeting of Grievance Redressal Cell 2021-22

## P. E. Society's

Modern College of Pharmacy, Nigdi, Pune 44

Date: 09/07/2021

## MINUTES OF THE MEETING NO.1/2021-22

A meeting of the grievance redressal cell is convened on 09/07/2021 in Principals' office to revise constitution of grievance redressal cell for academic year 2021-22 and 2022-23.

Following members of grievance redressal cell were gathered in Principals' office at 2.00 pm. Coordinator of grievance redressal cell welcomed all the members. The agenda was discussed among the members. It was decided that one student representative of Pharm. D course need to be added in the constitution of grievance redressal cell. Therefore, it was decided to invite Mr. Vinay Manocha, student of Pharm. D course.