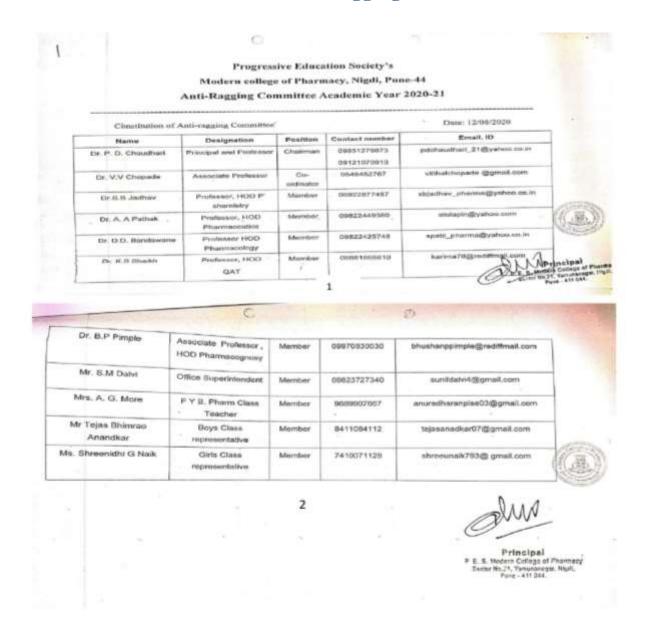

# **Constitution of Anti-Ragging Cell 2020-21**

# **Constitution of Anti-Ragging Cell 2019-20**

|                        |                                 | of Pharm         | ntion Society's<br>nacy, Nigdi, Pun<br>Academic Year |                              |
|------------------------|---------------------------------|------------------|------------------------------------------------------|------------------------------|
| Constitution of        | Anti-maging Committee           |                  |                                                      | Date:12/06/2019              |
| Marrie                 | Designation                     | Position         | Contact number                                       | Email. ID                    |
| Dr. P. D. Chauthan     | Principal and Professor         | Chairman         | 09851279873                                          | pdchaudhari_21@yahoo.co.in   |
| Dr. V.V Chopade        | Associate Professor             | Co-<br>ordinator | 9646452767                                           | vitthalchopade @gmail.com    |
| Dr. Me B B Jadhav      | Professor, HOD P'               | Member           | 09922877467                                          | stijadhav_pharma@yahoo.co.in |
| Dr. A. A Pathak        | Professor, HOD<br>Pharmaceutics | Aderration       | 09822449380                                          | atulapin@yahoo.com           |
| Dr. Mrs. D.D Bandawane | Professor HOD<br>Pharmacology   | Member           | 00822425748                                          | spatit_pharmadpyahez.co.in   |
| Dr. Mrs. K.S Shaikh    | Professor, HOD<br>GAT           | Merrion          | 09881865610                                          | harma?ti@rediffmail.com      |

1

| EN. IS.P Pumple       | Associate Professor .<br>HOD Pharmacognosy | Marrisor  | 09970830030            | Diseased som                    |
|-----------------------|--------------------------------------------|-----------|------------------------|---------------------------------|
|                       |                                            | Member    | 09823727340            | eunidalvi4@gmail.com            |
| Mr. S.M Dalvi         | Office Superintendent                      | Member    | 9889907667             | anuradharanpise03@gmail.com     |
| Mrs. A. G. More       | F Y B. Pharm Glass<br>Teacher              | Marrinser | 1.70.000.000.000.000   | Tejananadkar07@gmail.com        |
| Mr Tejas Shimrao      | tioys Class                                | Member    | 8411084112             | Shreeunak/93@ gmail.com         |
| Anandkar              | representative                             | Member    | 7410071129             | (Directions / 0.345 directions) |
| Ms. Shreenidhi G Naik | representative                             |           |                        | acco.                           |
|                       |                                            |           | Can.                   | D Chamber                       |
|                       |                                            |           | Contract of the second | 9                               |
|                       |                                            |           |                        |                                 |
|                       |                                            |           |                        |                                 |

2