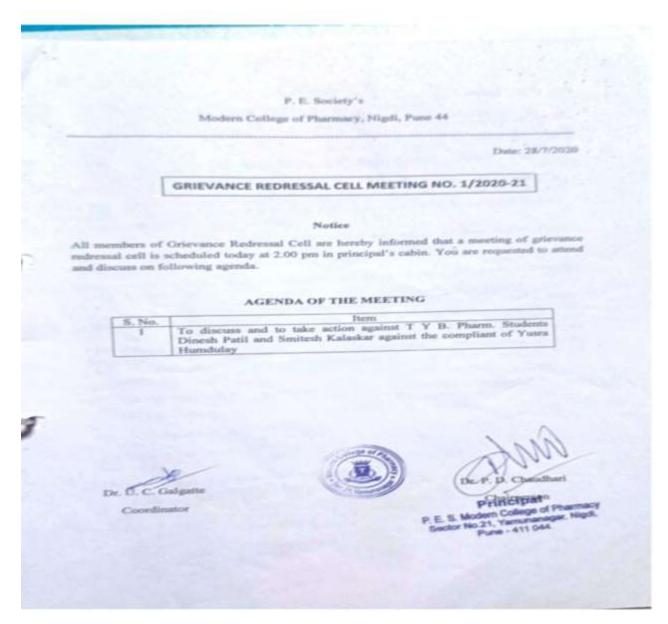

# Minutes of meeting of Grievance Redressal Cell 2020-21

P. E. Society's Modern College of Pharmacy, Nigdi, Pune 44

Date: 28/7/2020

### MINUTES OF THE MEETING NO.1/2020-21

A meeting of the grievance redressal cell is convened on 28/7/2020 in Principals' office to discuss and to take action against T Y B. Pharm. Students Dinesh Patil and Smitesh Kalaskar against the compliant of Yusra Humdulay.

- Telephone was received by Principal Dr P. D. Chaudhari Sir on 20th July 2020 regarding online chating by Dinesh Patil in online lecture on 15th July 2020. The complaint was raised by Miss. Yusra Humdulay, a student of T Y B. Pharm.
- 2] The principal has called all faculty members and discussed about phone call received by him regarding the same case.
- 3] Therefore, students Mr. Dinesh Patil and Mr. Smitesh Kalaskar have been called to attend the meeting by Principal. Therefore, these two students attended meeting today presented their say. After hearing both the students, Chairperson of the cell, Dr. P. D. Chaudhari Sir, has convinced both the students to settle this matter amicably and to develop hearty relations with each other and not to repeat such a thing in future. An apology letter has been submitted by both the students to Principal and Principal has communicated the incidence to the respective parents.
- 4] Students were satisfied with the decision and agreed not to do such a thing in future.
  - 1) Mr. Dinesh Patil
  - 2) Mr. Smitesh Kalaskar Sydle
  - 3) Miss. Yusra Humdulay Julya