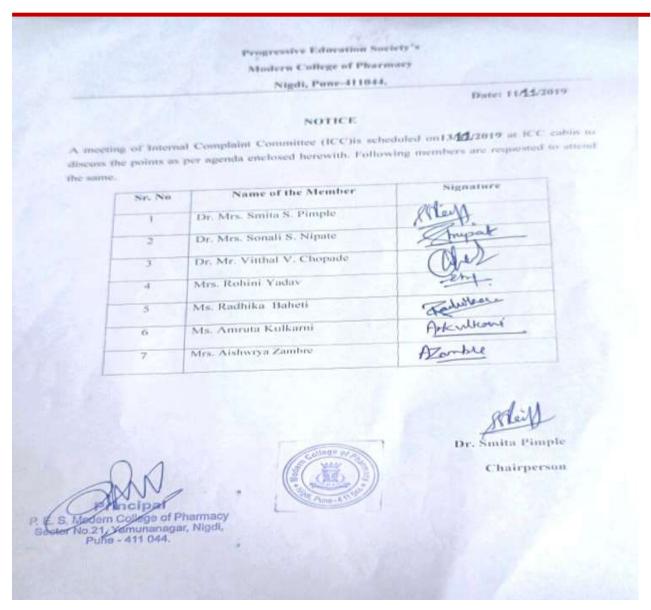

#### CompositionInternal Complaint Committee (ICC)

| S.<br>No. | Name of Faculty                          | Designation               | Contact details                             |
|-----------|------------------------------------------|---------------------------|---------------------------------------------|
| 1         | Dr. Mrs. Smita S. Pimple<br>Prof.        | Chairperson               | 9850963259<br>(smita_pimple@rediffmail.com) |
| 2         | Dr. Mrs. Sonali S. Nipate<br>Asso. Prof. | Member                    | 9421061097<br>(sonynipate@rediffmail.com)   |
| 3         | Dr. Mr. Vittal V. Chopade<br>Asso. Prof. | Member                    | 9545452767<br>(vitthalchopde@gmail.com)     |
| 4         | Mrs. RohiniYadav<br>Librarian            | Member                    | 9763583301                                  |
| 5         | Mrs. Arpita A. Deshpande<br>Clerk        | Member                    | 9822294975<br>(k_ritoo@yahoo.co.in)         |
| 6         | Mrs. SulabhaUbale<br>Social worker       | Member                    | 9850240999<br>(sulabhaubale@gmail.com)      |
| 7         | Ms. Vaishnavi P Atole                    | Student<br>Representative | (atolevaipramod4@gmail.com)                 |
| 8         | Ms. Geetangali N. Bhale                  | Student<br>Representative | (geetanjalibhale2003@gmail.com)             |

#### CompositionInternal Complaint Committee (ICC)

| S.<br>No. | Name of Faculty                                          | Designation               | Contact details                             |
|-----------|----------------------------------------------------------|---------------------------|---------------------------------------------|
| 1         | Dr. Mrs. Smita S. Pimple<br>Prof.                        | Chairperson               | 9850963259<br>(smita_pimple@rediffmail.com) |
| 2         | Dr. Mrs. Sonali S. Nipate<br>Asso. Prof.                 | Member                    | 9421061097<br>(sonynipate@rediffmail.com)   |
| 3         | Dr. Mr. Vittal V. Chopade<br>Asso. Prof.                 | Member                    | 9545452767<br>(vitthalchopde@gmail.com)     |
| 4         | Mrs. Rohini Yadav<br>Librarian                           | Member                    | 9763583301                                  |
| 5         | Mrs. Arpita A. Deshpande<br>Clerk                        | Member                    | 9822294975<br>(k_ritoo@yahoo.co.in)         |
| 6         | Mrs, SulabhaUbale<br>Social worker                       | Member                    | 9850240999                                  |
| 7         | Miss, RadhikaBaheti<br>M. Ph. I sem Student              | Student<br>Representative | itsradhu11@gmail.com                        |
| 8         | Miss. Amrita M. Kulkarni<br>T. Y. B. Pharm. Student      | Student<br>Representative | amritak0805@gmail.com                       |
| 9         | Miss. Aishwarya A.<br>Zambare<br>T. Y. B. Pharm. Student | Student<br>Representative | aishwaryazambre24@gmail.com                 |