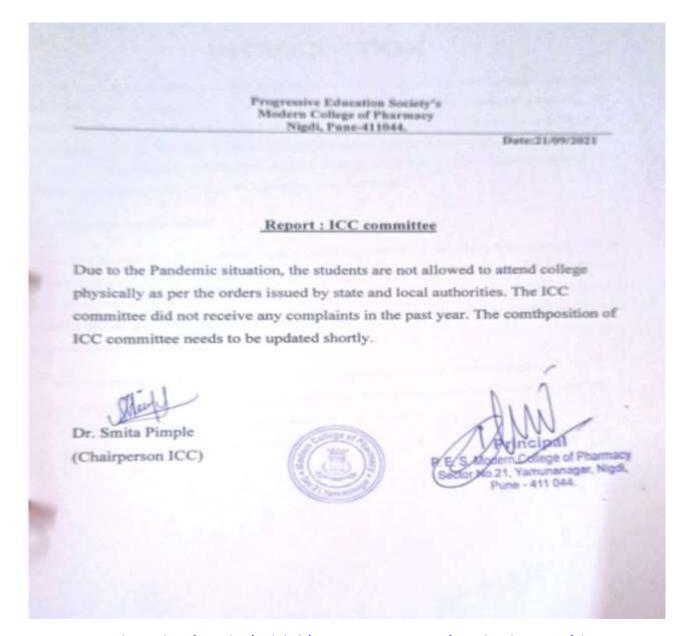

# **Annual report of Internal Complaint Committee 2020-21**

# **Annual report of Internal Complaint Committee 2019-20**

P.E Society's Modern College of Pharmacy Nigdi, Pune-411044.

Date:07/08/2019

## Report of internal complaint committee

In the academic year 2019-20 two meetings where conducted. In this year the ICC committee did not receive any type of internal complaint

Dr. Smita S. Pimple

Prepared by

Anna Andrews

P.E.S. Modern College of Phermacy Bector No.21, Yamunanagar, Nigdi, Pume - 411 044.