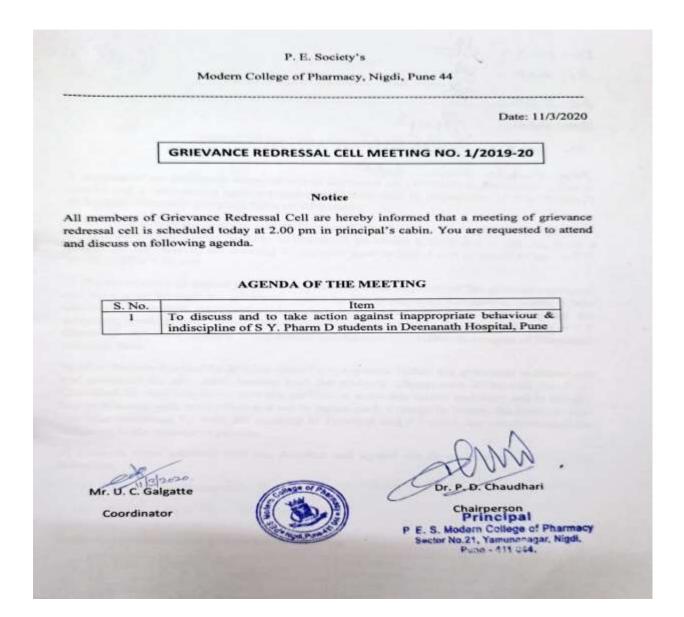

# Minutes of meeting of Grievance Redressal Cell 2019-20

P. E. Society's

Modern College of Pharmacy, Nigdi, Pune 44

Date: 11/3/2020

### MINUTES OF THE MEETING NO.1/2019-20

A meeting of the grievance redressal cell is convened on 11/3/2020 in Principals\* office to discuss and to take action against inappropriate behaviour & indiscipline of S Y. Pharm D students in Deenanath Hospital, Pune on 07/03/2020.

- 1] An email stating the grievance from Deenanath Hospital was received by Principal Dr P. D. Chaudhari Sir and other faculties of Pharm. D. on March 9, 2020 at 6:50 pm. As, it was a holiday on 10<sup>th</sup> March, the meeting of the grievance redressal cell is called today on 11<sup>th</sup> March 2020 at 2.00 pm.
- 2] The complaint was placed before all the members. All members of the grievance redressal cell have gone through the grievance raised by Mr Guruprasad Kshirsagar, Senior admin associate, Deenanath Mangeshkar Hopsital, Pune. After discussing and analysing the grievance, it was decided to call Miss Rachita Ranasubhe & Miss Esha Patel, students of S Y Pharm. D. who were engaged in arguments and fight on 07/03/2020 in campus of Deenanath Hospital, Pune.
- 3] Miss Rachita Ranasubhe & Miss Esha Patel appeared before the grievance redressal cell and presented the say. After hearing both the students, Chairperson of the cell, Dr. P. D. Chaudhari Sir, has convinced both the students to settle this matter amicably and to develop hearty relations with each other and not to repeat such a things in future. An apology letter has been submitted by both the students to Principal and Principal has communicated the incidence to the respective parents.
- 4] Students were satisfied with the decision and agreed not to do such an inappropriate behaviour.
  - 1) Miss Rachita Ranasubhe S. Y. Pharm D.
  - 2) Miss Esha Patel & SY PharmD