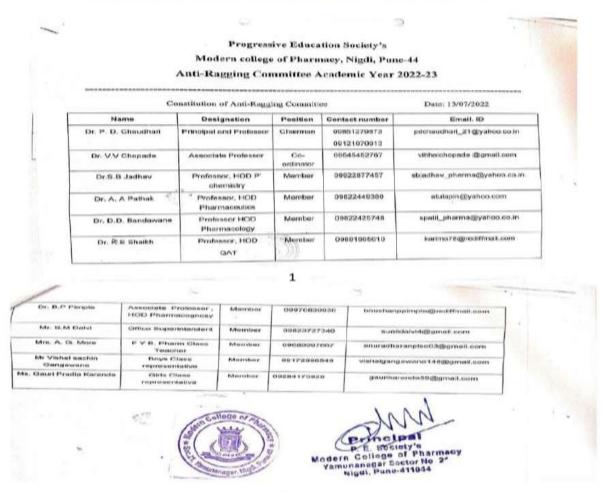

# **Constitution of Anti-Ragging Cell 2021-22**

## Progressive Education Society's Modern college of Pharmacy, Nigdi, Pune-44 Anti-Ragging Committee Academic Year 2021-22

Constitution of Anti-Ragging Committee

Date: 20/07/2021

| Name                | Designation                     | Position         | Contact number             | Email. ID                   |
|---------------------|---------------------------------|------------------|----------------------------|-----------------------------|
| Dr. P. D. Chaudhari | Principal and Professor         | Chairman         | 09851279673<br>09121070913 | pdchaudhari_21@yahoo.co.in  |
| Dr. V.V Chopade     | Associate Professor             | Go-<br>ordinator | 09545452767                | vithalchopade @gmail.com    |
| Dr.S.B Jadhav       | Professor, HOD P'               | Member           | 09922877467                | abjadhav_pharma@yahoo.co.in |
| Dr. A. A Pathak     | Professor, HOD<br>Pharmaceutics | Member           | 09822449380                | atulapin@yahoo.com          |
| Dr. D.D. Bandawane  | Professor HOD<br>Pharmacology   | Member           | 09822425748                | spatil_pharma@yahoo.co.in   |
| Dr. K.S Shaikh      | Professor, HOD<br>QAT           | Member           | 09881865610                | karlma78@rediffmail.com     |

1

| fit and fill                  |                                           |        |             |                               |
|-------------------------------|-------------------------------------------|--------|-------------|-------------------------------|
| (Dr. B.P.Pimple               | Associate Professor,<br>HOD Pharmacognosy | Member | 09970830030 | bhushanppimple@rediffmail.com |
| Mr. S.M Dalvi                 | Office Superintendent                     | Member | 09823727340 | sunildalvi4@gmail.com         |
| Mrs. A. G. More               | F Y B. Pharm Class<br>Teacher             | Member | 09689907667 | anuradharanpise03@gmail.com   |
| Mr Vishal sachin<br>Gangawane | Boys Class<br>representative              | Member | 09172696549 | vishalgangawane148@gmail.com  |
| Ms. Geuri Pradip Karande      | Girls Class<br>representative             | Member | 09284175929 | gaurikarande59@gmail.com      |

2

Principal

PE Society's

Modern College of Pharmacy

Yamunanagar Esetor No 2\*

Nicoll, Pune-411044