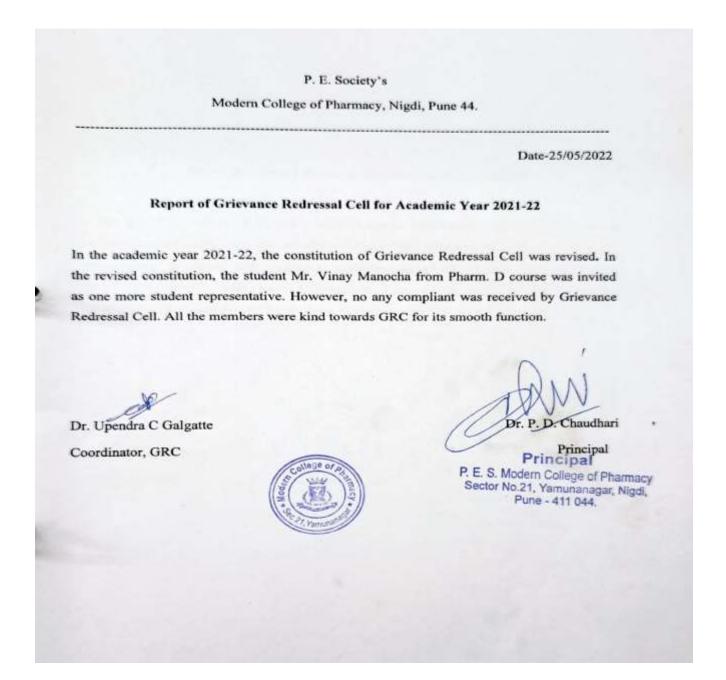

# **Annual report of Grievance Redressal Cell 2021-22**

## **Annual report of Grievance Redressal Cell 2020-21**

P. E. Society's

Modern College of Pharmacy, Nigdi, Pune 44.

Date-16/07/2021

Report of Grievance Redressal Cell for Academic Year 2020-21

In the academic year 2020-21, one complaint against Mr. Dinesh Patil T. Y. B. Pharm. was received by Grievance redressal cell of the college. The complaint was raised by Miss. Yusra Hamdulay of the same class regarding misbehaviour of Mr. Dinesh Patil during online lecture. The complaint was resolved amicably by Grievance redressal cell. All the members were substantial towards GRC for its smooth function.