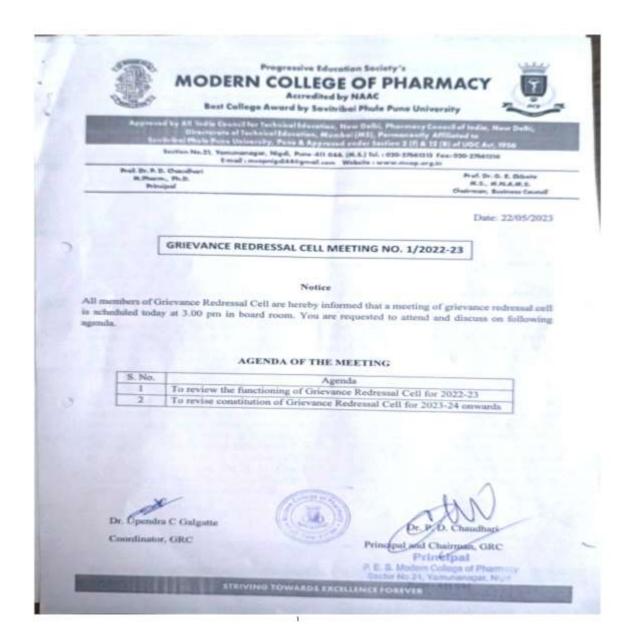

# Minutes of meeting of Grievance Redressal Cell 2022-23

## Criteria 5: Student support and progression

Progressive Education Society's

## MODERN COLLEGE OF PHARMACY

Accredited by NAAC

Best College Award by Savitribai Phule Pune University

Approved by All India Council for Technical Education, New Delhi, Phormosy Council of India, New Delhi, Directorals of Technical Education, Manchol (MS), Particle of Affiliated to Sevention Pholo Para University, Pows & Approved under Settion 2 (I) & 12 (8) of USC Act, 1956.

Section No.21, Yamunanager, Nigel, Pune-411 044, [M.S.] Tel.: 020-2561315 Fax: 020-2566334 E-mail : m:repringdi640/gmail.com Wakeite : www.mcop.org.in

Prof. Dr. P. D. Cheushuri M.Pharm., Ph.D. Principal Prof. Dr. G. R. Ekbate M. S., M.N.A.M.S. Chairman, Evainess Counci

Date: 22/05/2023

#### MINUTES OF THE MEETING NO.1/2022-23

A meeting of the grievance redressal cell is convened on 22/05/2023 in board room 1) To review the functioning of Grievance Redressal Cell for 2022-23 and 2) To revise constitution of Grievance Redressal Cell for 2023-24 onwards. Following members of grievance redressal cell were gathered in board room at 3.00 pm.

At the outset Dr. U. C. Galgatte, coordinator of grievance redressal cell, welcomed all the members. The agenda was discussed among the members.

## Agenda 1: To review the functioning of Grievance Redressal Cell for 2022-23

Minutes of Meeting: Dr. U. C. Galgatte, coordinator, reviewed the functioning of GRC in the year 2022-23. There were no any grievance/compliant raised by stakeholder. No any complaint found in the grievance box. Also no any grievance/complaint was received through email or online portal of ERP software. Therefore, zero complaints were noted.

#### Agenda 2: To revise constitution of Grievance Redressal Cell for 2023-24 onwards.

Minutes of Meeting: Dr. U. C. Galgatte, reviewed the latest constitution. He suggested to revise the constitution for coming two years. After discussion among the faculty members, it was decided to invite two students; one from B. Pharm. course and one from Pharm. D. course, as a student representative. Dr. P. D. Chaudhari directed Dr. U. C. Galgatte to follow the same. Dr. B. P. Pimple advised the names of two students viz Mr. Atharva Joshi from T Y B. Pharm. and Miss Sakshi Latey from Pharm. D. course. Dr. A. A. Phatak and Dr Ms S. B. Jadhav recommended to revise the faculty and to give representation to Pharm. D. faculty also. Dr. P. D. Chaudhari indersed the same and it was decided to give representation of Pharm. D faculty to Dr. Mrs. A. R. Kumbhar. These changes will be applicable for next scademic year 2023-24 and 2024-25.

Principal

S Modem Steps of Pharmac No 21, Varrananagas, Nogal, Phara J 411 064

STRIVING TOWARDS EXCELLENCE FOREVER

2

3