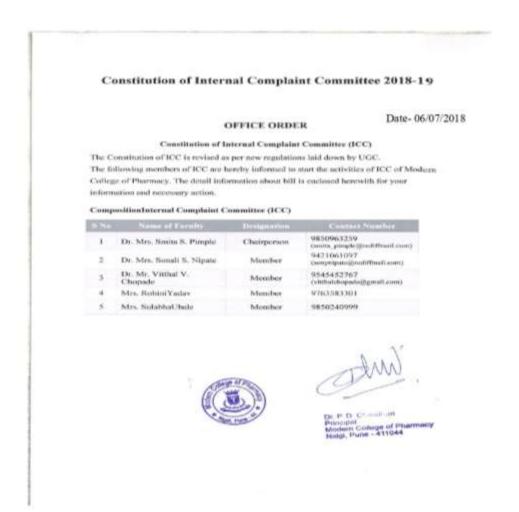

# **Constitution of Internal Complaint Committee 2018-19**

#### Constitution of Internal Complaint Committee (ICC)

The Constitution of ICC is revised as per new regulations laid down by UGC. The following members of ICC are hereby informed to start the activities of ICC of Modern College of Pharmacy. The information about bill is enclosed herewith for your information and necessary action.

#### CompositionInternal Complaint Committee (ICC)

| S.<br>No. | Name of Faculty                          | Designation               | Contact details                             |
|-----------|------------------------------------------|---------------------------|---------------------------------------------|
| 1         | Dr. Mrs. Smita S. Pimple<br>Prof.        | Chairperson               | 9850963259<br>(smita_pimple@rediffmail.com) |
| 2         | Dr. Mrs. Sonali S. Nipate<br>Asso. Prof. | Member                    | 9421061097<br>(sonynipate@rediffmail.com)   |
| 3         | Dr. Mr. Vittal V. Chopade<br>Asso. Prof. | Member                    | 9545452767<br>(vitthalchopde@gmail.com)     |
| 4         | Mrs. RohiniYadav<br>Librarian            | Member                    | 9763583301                                  |
| 5         | Mrs. Arpita A. Deshpande<br>Clerk        | Member                    | 9822294975<br>(k_ritoo@yahoo.co.in)         |
| 6         | Mrs. SulabhaUbale<br>Social worker       | Member                    | 9850240999<br>(sulabhaubale@gmail.com)      |
| 7         | Ms. Vaishnavi P Atole                    | Student<br>Representative | (atolevaipramod4@gmail.com)                 |
| 8         | Ms. Geetangali N. Bhale                  | Student<br>Representative | (geetanjalibhale2003@gmail.com)             |