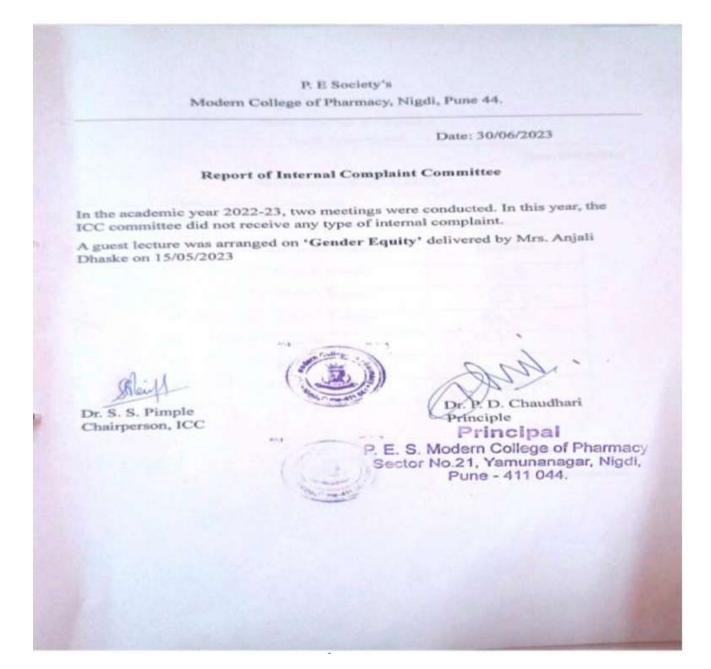

# **Annual report of Internal Complaint Committee 2018-19**

P. E Society's Modern College of Pharmacy, Nigdi, Pune 44.

Date - 30/08/2019

## Report of Internal Complaint Committee

In the academic year 2018-19, two meetings were conducted. In this year, the ICC committee did not receive any type of internal complaint. The guest lecture was conducted on topic 'Management of lifestyle diseases' by Dr. Mrunal Chavan dated on 25/09/2018. The lecture was informative and helpful for preventing untoward effects of lifestyle on mental and physical health.

Dr. S. S. Pimple Chairperson, ICC

Dr. F. D. Chaudhari Principle

Principal
P. E. S. Modern College of Pharmacy
Sector No.21, Yamunanagar, Nigdi,
Pune - 411 044.

| Name of the committees                                                      | Minutes of meeting of student grievances of different committees | Document             | Page No. |
|-----------------------------------------------------------------------------|------------------------------------------------------------------|----------------------|----------|
| Grievance                                                                   | Minutes of meeting of Grievance redressal Cell 2022-23           | View document        | 32-34    |
| Redressal<br>Cell                                                           | Minutes of meeting of Grievance redressal Cell 2021-22           | <u>View document</u> | 35-36    |
|                                                                             | Minutes of meeting of Grievance redressal Cell 2020-21           | <u>View document</u> | 37-42    |
|                                                                             | Minutes of meeting of Grievance redressal Cell 2019-20           | View document        | 43-49    |
|                                                                             | Minutes of meeting of Grievance redressal Cell 2018-19           | View document        | 50-54    |
| Anti-<br>Ragging Cell                                                       | Minutes of meeting of Antiragging Cell 2022-23                   | View document        | 55-60    |
|                                                                             | Minutes of meeting of Antiragging Cell 2021-22                   | View document        | 61-66    |
|                                                                             | Minutes of meeting of Antiragging Cell 2020-21                   | View document        | 67-72    |
|                                                                             | Minutes of meeting of Antiragging Cell 2019-20                   | View document        | 73-78    |
|                                                                             | Minutes of meeting of Antiragging Cell 2018-19                   | <u>View document</u> | 79-84    |
| Internal<br>Complaint<br>Committee                                          | Minutes of meeting of Internal Complaint Committee 2022-23       | View document        | 85-90    |
| ** due to<br>pandemic<br>meetings<br>was not<br>conducted in<br>A.Y 2020-21 | Minutes of meeting of Internal Complaint Committee 2021-22       | View document        | 91-93    |
|                                                                             | Minutes of meeting of Internal Complaint Committee 2019-20       | View document        | 94-99    |
|                                                                             | Minutes of meeting of Internal Complaint Committee 2018-19       | View document        | 100-105  |